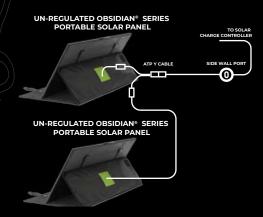

## STEP 3: CONNECT OBSIDIAN SERIES PORTABLE SOLAR PANELS TOGETHER

- 1. Plug 1 portable into Y-cable.
- 2. Using extension cable, plug additional portable panel into Y-cable.
- 3. Attach 2nd extension cable from Y-cable to sidewall port.
- 4. Place panels in desired location.
- 5. Verify charge controller is now charging batteries.